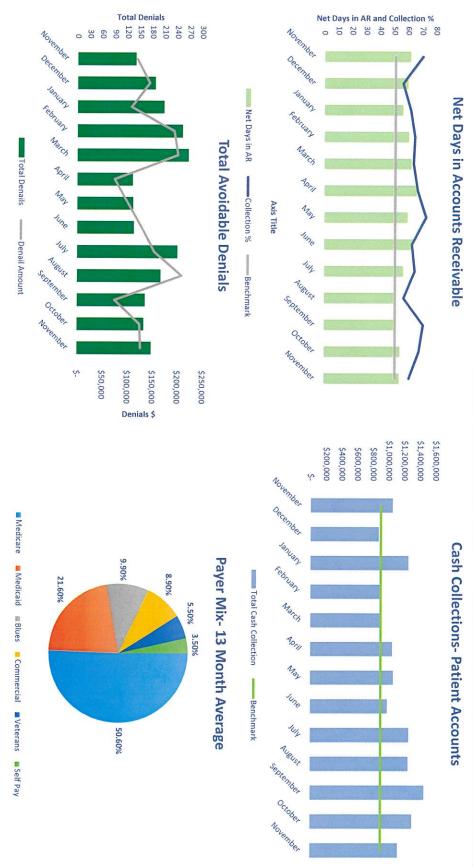

**FINANCIAL REPORT:** Truman reviewed the October financials.

**CEO REPORT:** Edwards reviewed the attached report.

**Financial** 

To be financially viable, to support advancing the mission and vision. To be operationally efficient. To offer value to payer and consumers.

- Continue to pay down debt each month to help meet our Goal of 2024.
- Realized additional savings in our revenue cycle.
- Submitted PPP loan forgiveness documents, expect answer in the next couple of months.
- HHS allowed for a change to facilitate all capital project costs associated.
- Repaid Accelerated Payment back to Medicare \$2 million dollars.
- Price Transparency mandated, signed contract to help with this transaction
- Total Fiscal Support from the Federal Government.
- CARES ACT: \$3,752,874 (Potential Grant) PPP LOAN: \$1,280,000 (Potential Grant) Review status
- Working through Financial set up at The Republic Drug Store.
- Review of Financials presented.