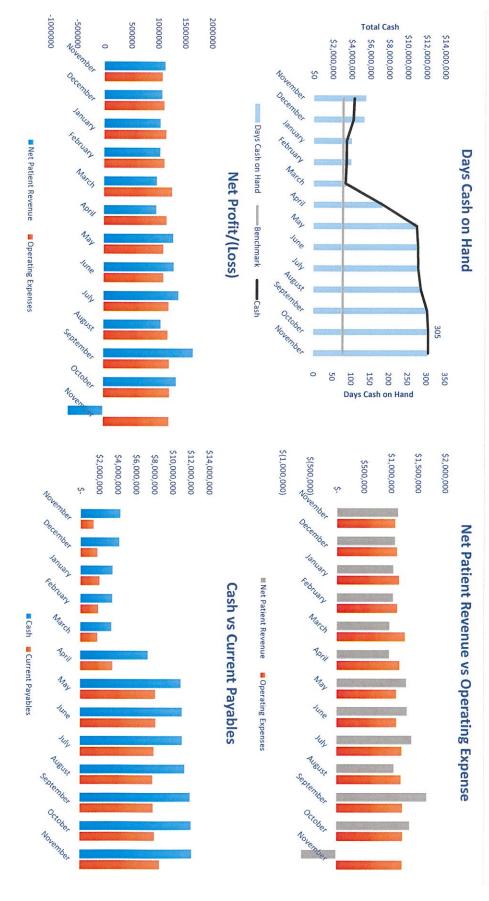

**FINANCIAL REPORT:** Truman reviewed the October financials.

**CEO REPORT:** Edwards reviewed the attached report.

**Financial** 

To be financially viable, to support advancing the mission and vision. To be operationally efficient. To offer value to payer and consumers.

- Continue to pay down debt each month to help meet our Goal of 2024.
- Realized additional savings in our revenue cycle.
- Submitted PPP loan forgiveness documents, expect answer in the next couple of months.
- HHS allowed for a change to facilitate all capital project costs associated.
- Repaid Accelerated Payment back to Medicare \$2 million dollars.
- Price Transparency mandated, signed contract to help with this transaction
- Total Fiscal Support from the Federal Government.
- CARES ACT: \$3,752,874 (Potential Grant) PPP LOAN: \$1,280,000 (Potential Grant) Review status
- Working through Financial set up at The Republic Drug Store.
- Review of Financials presented.