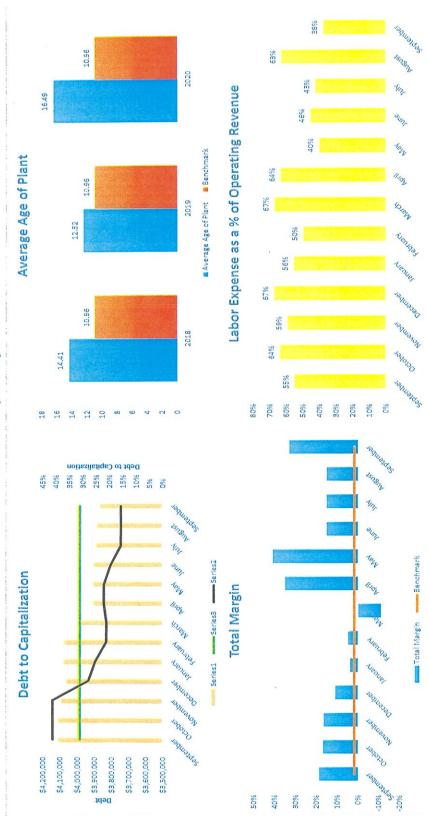

#### **Financial**

To be financially viable, to support advancing the mission and vision. To be operationally efficient. To offer value to payer and consumers.

- 340B Audit completed with opportunity for improvement.
- Great September financially.
- Price Transparency mandated, currently working on a solution.
- Total Fiscal Support from the Federal Government.
- CARES ACT: \$3,752,874 (Potential Grant) PPP LOAN: \$1,280,000 (Potential Grant)
   ACCELERATED PAYMENT: \$2,080,000 (LOAN MUST PAY BACK). Review status
- Employee Insurance increase of approx. 10%.
- Revenue Cycle adjustments.
- Review of Financials presented.