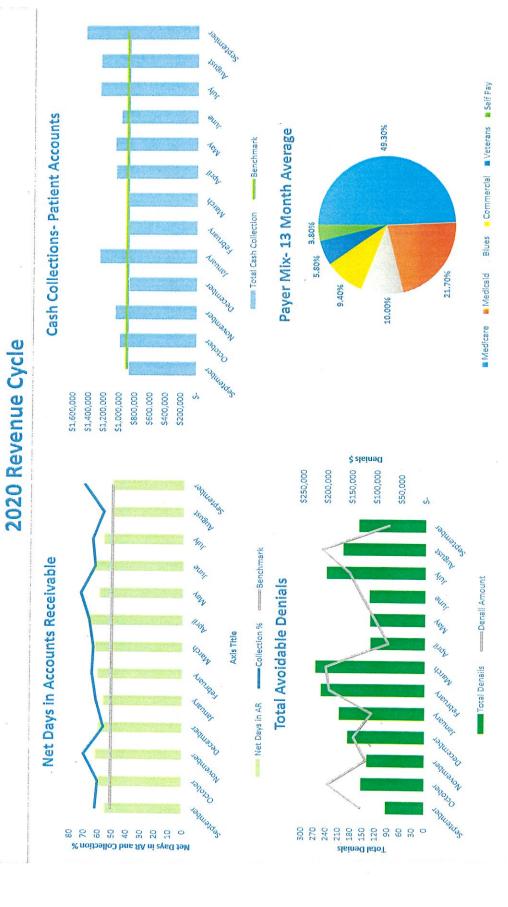

#### **Financial**

To be financially viable, to support advancing the mission and vision. To be operationally efficient. To offer value to payer and consumers.

- 340B Audit completed with opportunity for improvement.
- Great September financially.
- Price Transparency mandated, currently working on a solution.
- Total Fiscal Support from the Federal Government.
- CARES ACT: \$3,752,874 (Potential Grant) PPP LOAN: \$1,280,000 (Potential Grant)
   ACCELERATED PAYMENT: \$2,080,000 (LOAN MUST PAY BACK). Review status
- Employee Insurance increase of approx. 10%.
- Revenue Cycle adjustments.
- Review of Financials presented.