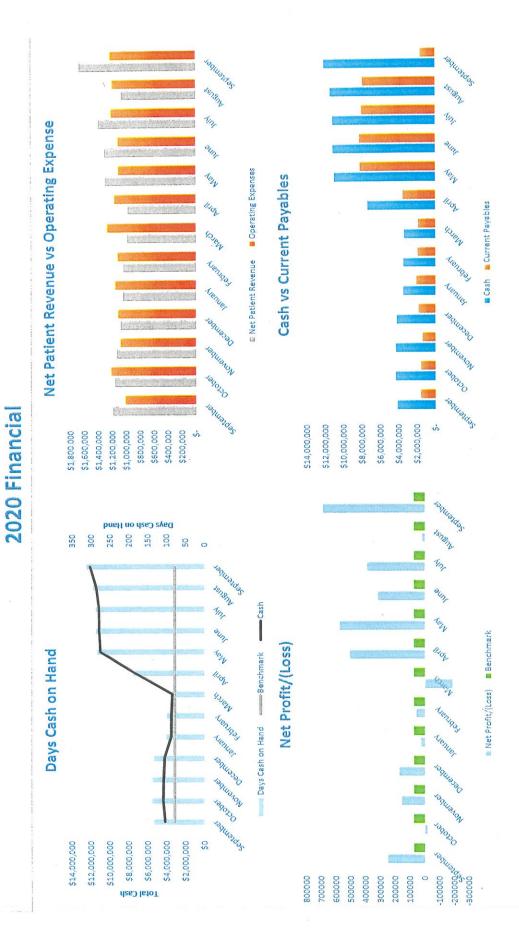

#### **Financial**

To be financially viable, to support advancing the mission and vision. To be operationally efficient. To offer value to payer and consumers.

- 340B Audit completed with opportunity for improvement.
- Great September financially.
- Price Transparency mandated, currently working on a solution.
- Total Fiscal Support from the Federal Government.
- CARES ACT: \$3,752,874 (Potential Grant) PPP LOAN: \$1,280,000 (Potential Grant)
   ACCELERATED PAYMENT: \$2,080,000 (LOAN MUST PAY BACK). Review status
- Employee Insurance increase of approx. 10%.
- Revenue Cycle adjustments.
- Review of Financials presented.